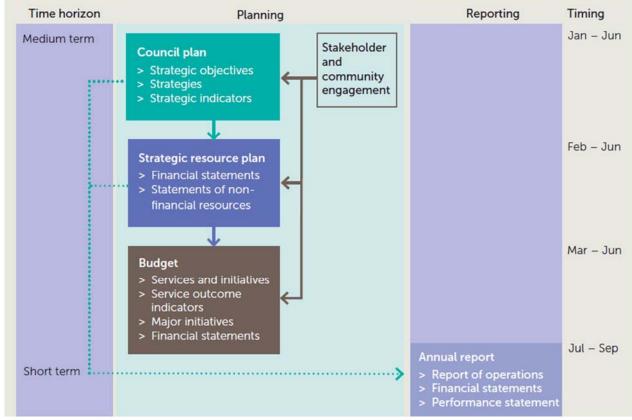

### **1.1 Planning and accountability framework**

The Strategic Resource Plan, part of and prepared in conjunction with the Council Plan, is a rolling fouryear plan that outlines the financial and non-financial resources that Council requires to achieve the strategic objectives described in the Council Plan. The Annual Budget is framed within the Strategic Resource Plan, considering the services and initiatives, which contribute to achieving the strategic objectives specified in the Council Plan. The diagram below depicts the planning and accountability framework that applies to local government in Victoria.

Source: Department of Environment, Land, Water and Planning

Feeding in to the above, Council has a long term plan which articulates a community vision, mission and values. The Council Plan is prepared with reference to Council's long term Community Plan.

The timing of each component of the planning framework is critical to the successful achievement of the planned outcomes.