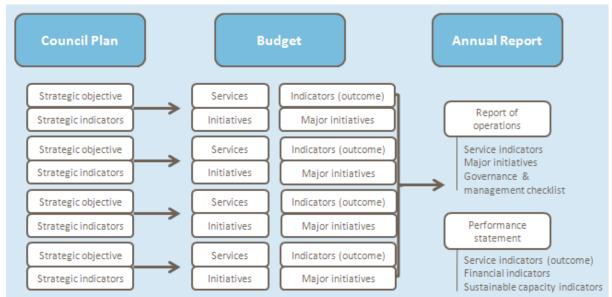

# 2. Services and initiatives and service performance outcome indicators

This section provides a description of the services and initiatives to be funded in the Budget for the 2019-20 year and how these will contribute to achieving the strategic objectives outlined in the Council Plan. It also describes several initiatives and service performance outcome indicators for key areas of Council's operations. Council is required by legislation to identify major initiatives and service performance outcome indicators in the Budget and report against them in their Annual Report to support transparency and accountability. The relationship between these accountability requirements in the Council Plan, the Budget and the Annual Report is shown below.

Source: Department of Environment, Land, Water and Planning